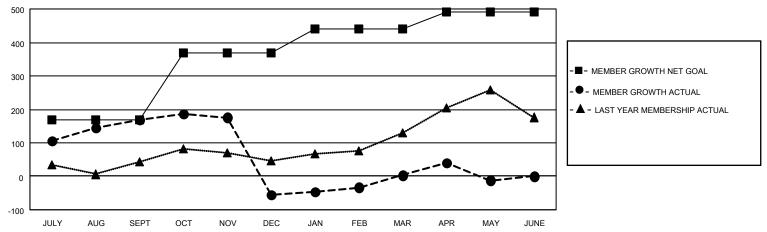

## GOALS AND ACTUAL MEMBERS CUMULATIVE

| DROPPED CLUBS: 7 |     | 59 CLUBS OF 95 ADDED 1 OR | GENDER DISTRIBUTION                   |                                |  |
|------------------|-----|---------------------------|---------------------------------------|--------------------------------|--|
|                  |     | MORE NEW MEMBERS          | MALE<br>FEMALE                        | 2,413 (73.28%)<br>880 (26.72%) |  |
| DROPPED MEMBERS  |     |                           | NON BINARY PREFER NOT TO ANSWER       | 0 (0.00%)<br>R 0 (0.00%)       |  |
| DECEASED         | 10  |                           | THE ERMOT TO AMOWER                   | 0 (0.0070)                     |  |
| CLUB CANCELLED   | 161 | CLICK HERE FOR CUMULATIVE | TOTAL FAMILY UNIT MEMBERS 2,224       |                                |  |
| OTHER            | 251 | MEMBERSHIP DATA           |                                       |                                |  |
| TOTAL            | 422 |                           | FAMILY MEMBERS PAYING HALF DUES 1,456 |                                |  |
|                  |     |                           |                                       |                                |  |

## MONTHLY MEMBERSHIP PROGRESS REPORT

LOCATION INDIA District 322C3 Results as of: 5/31/2023

| Clubs                 |               |           |               | Members               |                        |                         |                                                    |
|-----------------------|---------------|-----------|---------------|-----------------------|------------------------|-------------------------|----------------------------------------------------|
| RESULTS FOR 2022-2023 |               |           |               | RESULTS FOR 2022-2023 |                        |                         |                                                    |
| QUARTER               | NEW CLUB GOAL | NEW CLUBS | DROPPED CLUBS | QUARTER MEME          | BER GROWTH NET<br>GOAL | MEMBER GROWTH<br>ACTUAL | DROPPED<br>MEMBERS ACTUAL<br>(including transfers) |
| JULY/AUG/SEPT         | 3             | 2         | 0             | JULY/AUG/SEPT         | 170                    | 197                     | 20                                                 |
| OCT/NOV/DEC           | 3             | 0         | 5             | OCT/NOV/DEC           | 200                    | 85                      | 293                                                |
| JAN/FEB/MAR           | 1             | 2         | 2             | JAN/FEB/MAR           | 70                     | 135                     | 32                                                 |
| APR/MAY/JUNE          | 0             | 1         | 0             | APR/MAY/JUNE          | 50                     | 71                      | 77                                                 |