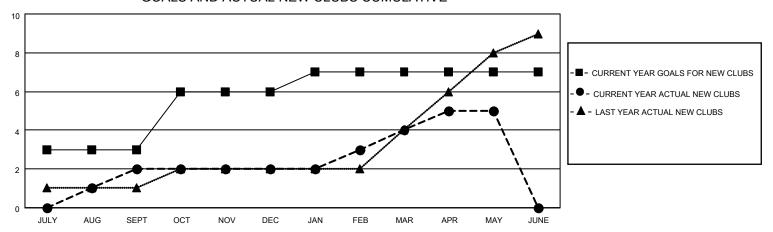

## GOALS AND ACTUAL NEW CLUBS CUMULATIVE

## MONTHLY MEMBERSHIP PROGRESS REPORT

LOCATION INDIA District 322C3 Results as of: 5/31/2023

| Clubs                 |               |           |               | Members               |                        |                         |                                                    |
|-----------------------|---------------|-----------|---------------|-----------------------|------------------------|-------------------------|----------------------------------------------------|
| RESULTS FOR 2022-2023 |               |           |               | RESULTS FOR 2022-2023 |                        |                         |                                                    |
| QUARTER               | NEW CLUB GOAL | NEW CLUBS | DROPPED CLUBS | QUARTER MEME          | BER GROWTH NET<br>GOAL | MEMBER GROWTH<br>ACTUAL | DROPPED<br>MEMBERS ACTUAL<br>(including transfers) |
| JULY/AUG/SEPT         | 3             | 2         | 0             | JULY/AUG/SEPT         | 170                    | 197                     | 20                                                 |
| OCT/NOV/DEC           | 3             | 0         | 5             | OCT/NOV/DEC           | 200                    | 85                      | 293                                                |
| JAN/FEB/MAR           | 1             | 2         | 2             | JAN/FEB/MAR           | 70                     | 135                     | 32                                                 |
| APR/MAY/JUNE          | 0             | 1         | 0             | APR/MAY/JUNE          | 50                     | 71                      | 77                                                 |